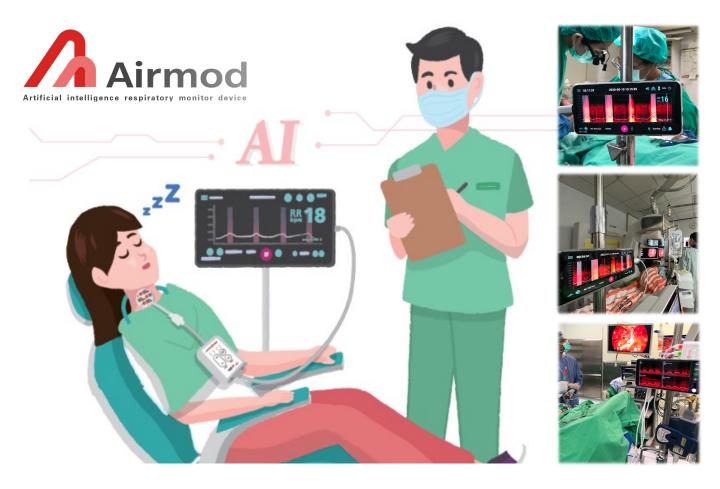

## **WORLD'S FIRST** AI POWERED CONTINUOUS **BREATHING SOUND MONITOR**

## An innovative stethoscope transcending limits of time and space

AIRMOD ameliorates patient safety by providing continuous respiratory monitoring, transforming acoustic signals into visualized spectrogram, as well as sending timely alerts upon detection of adventitious sounds powered by deep-learning algorithm.

## Respiratory monitoring in

- 1. Procedures taken under un-intubated anesthesia / sedation including but not limited to colonoscopy, upper GI endoscopic examinations, cystoscopy, dental procedures, plastic surgeries, obstetric procedures...
- 2. Intensive care unit and isolation unit for highly contagious diseases(ex. COVID-19)
- 3. Emergency medical care particularly in ambulance car or helicopter with elevated noise level